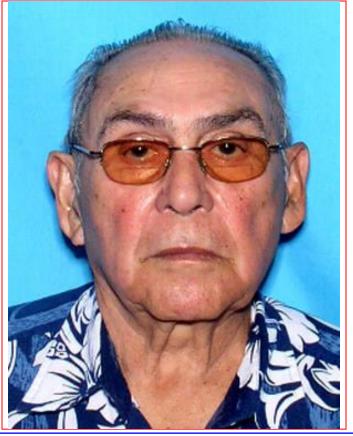

## **Recovered ADULT**

| NAME:                                                                      | Gonzalez, Pedro     |            |
|----------------------------------------------------------------------------|---------------------|------------|
| DOB:                                                                       | 12/13/1936 (83 YOA) |            |
| RACE:                                                                      | WHITE               |            |
| SEX:                                                                       | MALE                |            |
| HEIGHT:                                                                    | 5'7"                |            |
| WEIGHT:                                                                    | 155 LBS             |            |
| C/HAIR:                                                                    | GRAY                |            |
| C/EYES:                                                                    | BROWN               |            |
| MISSING SINCE:                                                             |                     | 08/20/2020 |
| LOCATION MISSING FROM<br>& LAST SEEN:<br>2970 NW 18 Ave #11G               |                     |            |
| Vehicle: 1996 Black, Toyota, Pick-up<br>(Damage front bumper) Tag: #KQUF10 |                     |            |

Case# : 200820-0046920

The Miami Police Department is requesting your assistance in locating this endangered adult who suffers from Dementia and diabetes. Mr. Gonzalez was last seen wearing a black hat, gray short sleeve button down shirt, blue jeans, red face mask with American flag, a black shoe, and a brown sandal. If you have any information, please contact the Miami Police Department at (305) 603-6300 or (305) 579-6111.